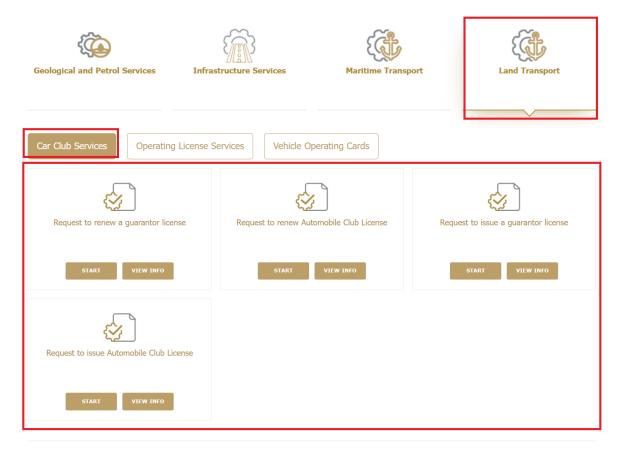

- 3. From Services Directory, choose the category "Land Transportation".
- 4. Then select the Sub category "Car Club Services", thin choice the service you need.

- 5. you can view the service Info or start the service immediately by clicking on Start Button
- 6. Then it will redirect you to the Login page, you can login by email registered and password or using UAE PASS.