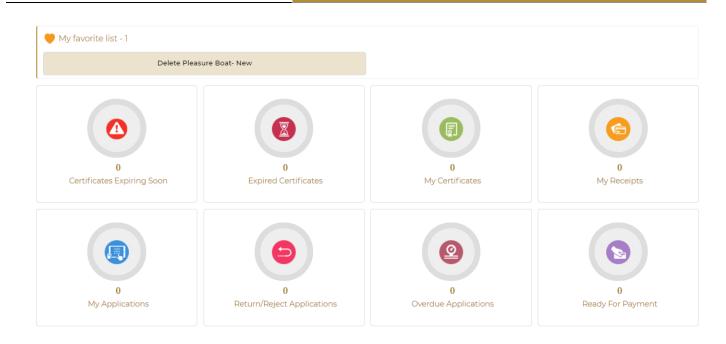

- 11. When the request is approved by the ministry, then an email notification will be sent automatically to the customer in order to pay the fees through the electronic service
- 12. Also, you can find, view and download all your reports, certificates and receipts from the end user dashboard.