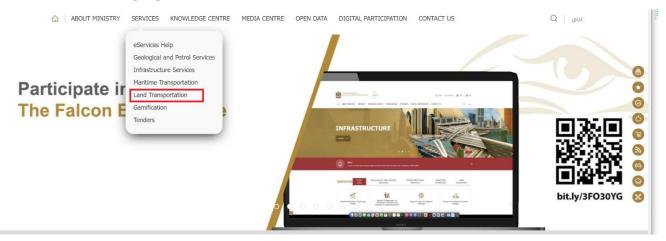

UNITED ARAB EMIRATES MINISTRY OF ENERGY & INFRASTRUCTURE

**User Manual** 

Request to Car Club Services

V 1.0 2021

- 1. Open MOEI website: <a href="https://www.moei.gov.ae">https://www.moei.gov.ae</a>
- 2. From the home page, go to "Services" tab, then choose "Land Transportation".

- 3. From Services Directory, choose the category "Land Transportation".
- 4. Then select the Sub category "Car Club Services", thin choice the service you need.

- 5. you can view the service Info or start the service immediately by clicking on Start Button
- 6. Then it will redirect you to the Login page, you can login by email registered and password or using UAE PASS.