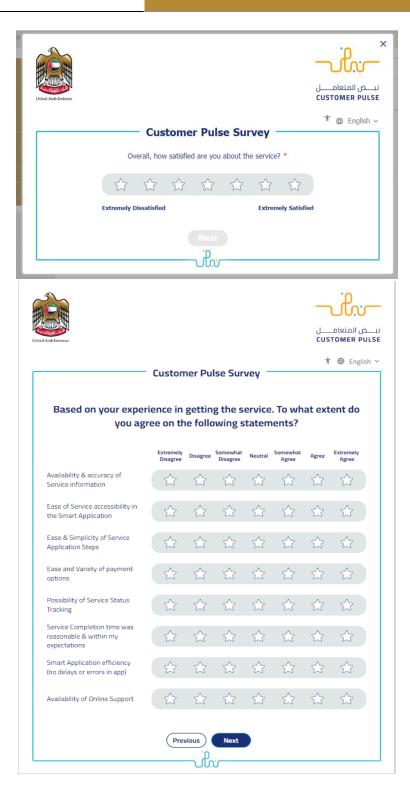

- 8. Upload the needed documents.
- 9. Submit the request by click on "Submit".
- 10. Fill the satisfaction survey about the eService, when the following pop-up shows up:

|                      |                                                                                | نب_ض المتعام_ل                  |
|----------------------|--------------------------------------------------------------------------------|---------------------------------|
| United Arab Emirotes | Customer Pulse Survey                                                          | CUSTOMER PULSE<br>★ ⊕ English ~ |
|                      | Is there anything else you would like to share with us? Please select          |                                 |
|                      |                                                                                |                                 |
|                      |                                                                                |                                 |
|                      | 2000 characters lefts Kindly provide your mobile number or Email for follow up |                                 |
|                      |                                                                                |                                 |
|                      | Previous Submit                                                                |                                 |